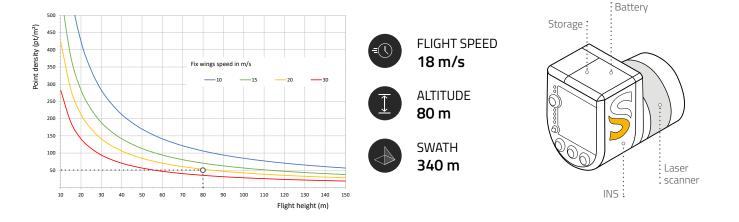

to its actual (true) value (3) One  $\sigma$  (0) 50 m, nadir.

## Package includes.

#### Hardware:

- YellowScan Surveyor Ultra
- Charger and 2 batteries
- GNSS antenna and cable
- > 2 USB flash drives
- Documentation

#### Services:

- Boresight calibration certificate
- 1-year warranty
- In-person training
- Worldwide technical and operational support

#### ✓ Software:

- Applanix POSPac UAV, to post-process GNSS and inertial data for highest accuracy
- YellowScan CloudStation, to generate and visualize your georeferenced point cloud

#### Optional:

- Mounting bracket with single or dual Sony α6000 camera for DJI M600
- YellowScan LiveStation, the real-time in-flight LiDAR monitoring kit (software + 2 radio-modems)
- Warranty and technical support extensions
- YellowScan Fly & Drive



# Typical mission parameters.